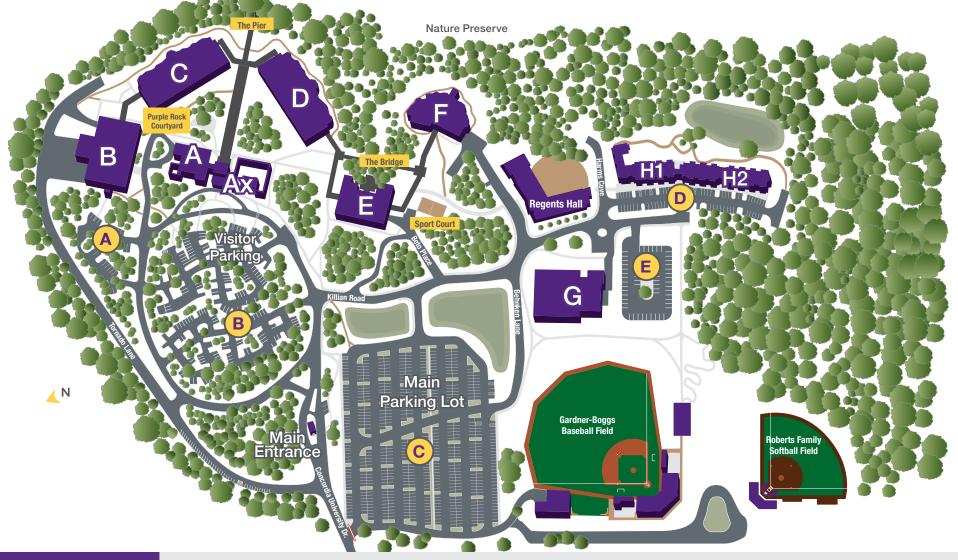

## Concordia University Texas

**MAP** 

11400 Concordia University Dr. Austin, Texas 78726 | 512.313.3000

| AC  |     | MIC   |   |
|-----|-----|-------|---|
| 7.0 | ADL | IVIIO | • |
|     |     |       |   |

| rts & Innovation            | - 1 |
|-----------------------------|-----|
| edel Hall                   | (   |
| usiness & Communication     | (   |
| ducation                    | (   |
| ealth Sciences              | - 1 |
| umanities & Social Sciences | (   |
| lartens Hall                | - 1 |
| atural & Applied Sciences   |     |
| cience & Health             |     |

## **ADMINISTRATIVE**

**Student Development Center** 

| Admissions    | C |
|---------------|---|
| Financial Aid | C |

| Office of the President |
|-------------------------|
| Registrar               |
| Welcome Center          |
|                         |
| ATHLETICS               |

| / IIIILL IIIOO       |   |
|----------------------|---|
| Esports Arena        | C |
| The Field House      | G |
| Fitness Center & Gym | G |
|                      |   |
|                      |   |

## **CONCORDIA DISTINCTIVES**

| uther Annex & Park    | Ax |
|-----------------------|----|
| Purple Rock Courtyard |    |
| The Pier              |    |
| The Bridge            |    |
|                       |    |

| RESIDENTIAL LI | FE |
|----------------|----|
| Alumni Hall    |    |

**UFCU Student Center** 

**Founders Hall** 

D

C

| Regents Hall           |   |
|------------------------|---|
| STUDENT LIFE           |   |
| Black Box Theater      | В |
| Cafeteria              | E |
| Chapel/Auditorium      | Д |
| <b>Campus Ministry</b> | Д |
| Student Activities     | F |

H1

H2

| ٠, | п | П |   |   | ĸ  | IΤ |   |   | 0 | $\overline{}$ |   |   | ~ |   | c |
|----|---|---|---|---|----|----|---|---|---|---------------|---|---|---|---|---|
| )  | ш | ш | J | ᆮ | I١ |    | п | _ | o | U             | u | п | u | ᆮ | a |

| Academic Support Center | C |
|-------------------------|---|
| Campus Store            | В |
| Career Center           | C |
| Personal Support Center | D |
| (IT Help)               |   |
| Student Central         | C |
| Tornado Print & Mail    | F |

| CAMPILE POLICE |  |  |
|----------------|--|--|
|                |  |  |
|                |  |  |

D