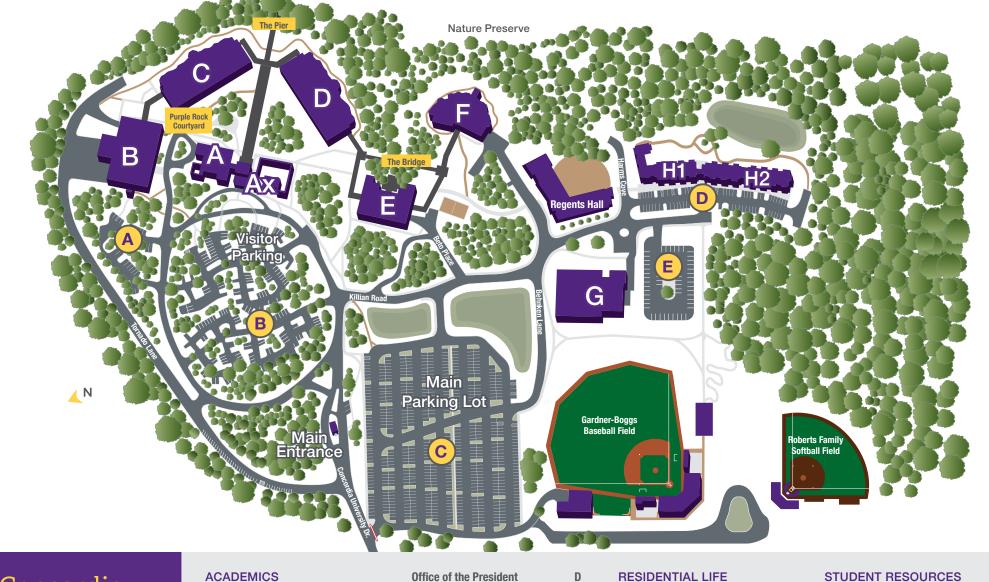

# Concordia University Texas MAP

11400 Concordia University Dr. Austin, Texas 78726 | 512.313.3000

#### ACADEMICS **Cedel Hall**

| <b>Business &amp; Communication</b> |
|-------------------------------------|
| Education                           |
| Health Sciences                     |
| Student Development Center          |
| Arts & Innovation                   |
| Humanities & Social Sciences        |
| Natural & Applied Sciences          |
| Science & Health                    |

## ADMINISTRATIVE

| Admissions    |  |
|---------------|--|
| Financial Aid |  |

| Office of the President |
|-------------------------|
| Registrar               |
| Welcome Center          |

#### **ATHLETICS**

C

C

C

D

F

В

C

D

D

С

C

| Esports Arena        |  |
|----------------------|--|
| The Field House      |  |
| Fitness Center & Gym |  |

## **CONCORDIA DISTINCTIVES**

Luther Annex & Park **Purple Rock Courtyard** The Pier The Bridge

#### **RESIDENTIAL LIFE**

| Alumni Hall   |  |
|---------------|--|
| Founders Hall |  |
| Recents Hall  |  |

C

Α

C

G

G

Ax

#### STUDENT LIFE

**Black Box Theater** Cafeteria **Chapel/Auditorium Campus Ministry Student Activities UFCU Student Center** 

### STUDENT RESOURCES

| Academic Support Center | C |
|-------------------------|---|
| Campus Store            | В |
| Career Center           | C |
| Personal Support Center | D |
| (IT Help)               |   |
| Student Central         | C |
| Tornado Print & Mail    | F |
|                         |   |

D

## CAMPUS POLICE

H1

H2

В

Ε

A

Α

F.

В