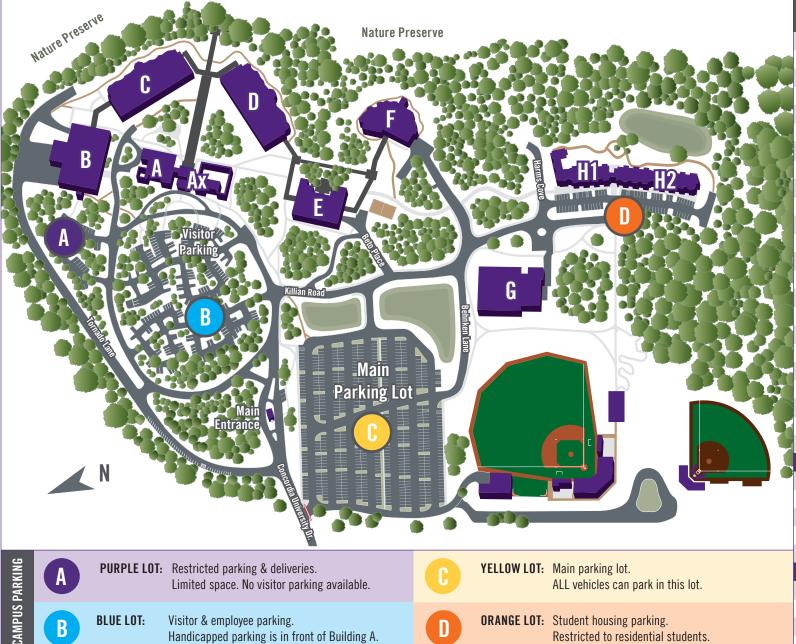

## **CAMPUS MAP**

11400 Concordia University Dr. Austin, Texas 78726 | 512.313.3000

**KEY LOCATIONS** Admissions **Advancement Services** D Art Studios & Art Gallery ATM Blackbox Theater Business Services (accounting) **Bookstore** Cafeteria Career Center Chapel / Auditorium Classrooms Student Services Computer Services / IT Executive Offices & President **External Relations** Fieldhouse (athletics) Financial Aid Fitness Center Helpdesk IncubatorCTX Library Maintenance (facilities) Music **POLICE** Registrar C Science Labs Service Learning Student Activities Student Center Student Central Student Housing Success Center Tornado Prints (copy center) **University Services** 

**PURPLE LOT:** Restricted parking & deliveries.

Limited space. No visitor parking available.

YELLOW LOT: Main parking lot.

ALL vehicles can park in this lot.

**ORANGE LOT:** Student housing parking.

Restricted to residential students.