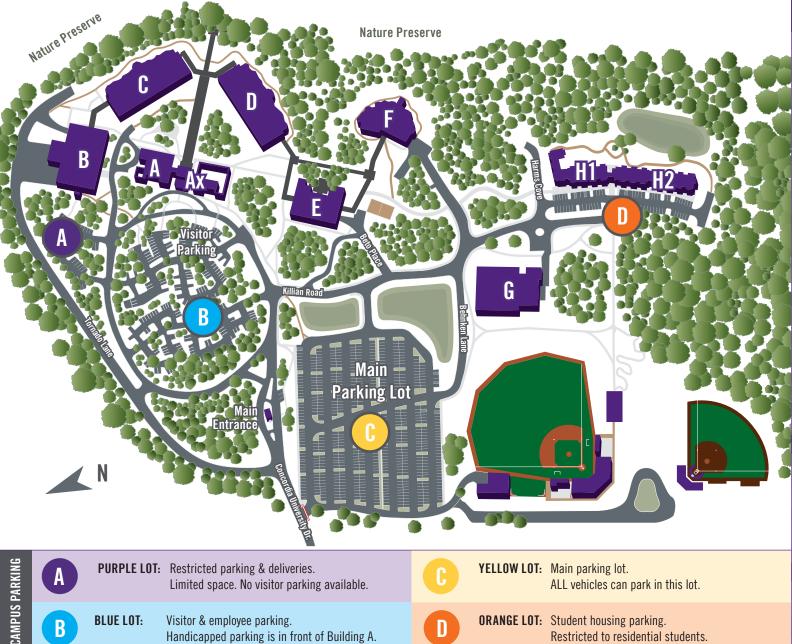

## **CAMPUS MAP**

11400 Concordia University Dr. Austin, Texas 78726 | 512.313.3000

**KEY LOCATIONS** Admissions **Advancement Services** D Art Studios & Art Gallery ATM Blackbox Theater Business Services (accounting) **Bookstore** Cafeteria Career Center Chapel / Auditorium Classrooms Student Services Computer Services / IT Executive Offices & President **External Relations** Fieldhouse (athletics) Financial Aid Fitness Center G Helpdesk Library Maintenance (facilities) Music **POLICE** Registrar Scheduling & Events Office Science Labs Service Learning Student Activities Student Center Student Central Student Housing Success Center F Support Services (copy center) Ax **University Services** 

**PURPLE LOT:** Restricted parking & deliveries.

Limited space. No visitor parking available.

YELLOW LOT: Main parking lot.

ALL vehicles can park in this lot.

**BLUE LOT:** 

Visitor & employee parking.

Handicapped parking is in front of Building A.

**ORANGE LOT:** Student housing parking.

Restricted to residential students.